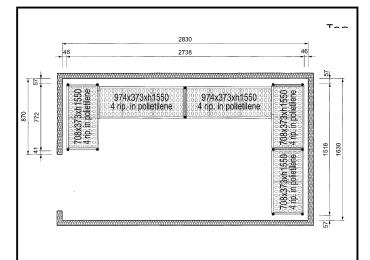

### Item No.

4-level shelving set. Designed for corner installation along the sides of the cold room. Louvered sectional polyethylene shelves (depth=373mm). Aluminium (20 micron) side uprights (height=1550mm). Adjustable feet.

### **Key Information:**

External dimensions, Width:

137094 (CRS1628) 708 mm External dimensions, Depth: 373 mm External dimensions, Height: 1550 mm

Max loading weight:

Net weight: 73 kg Uprights 2